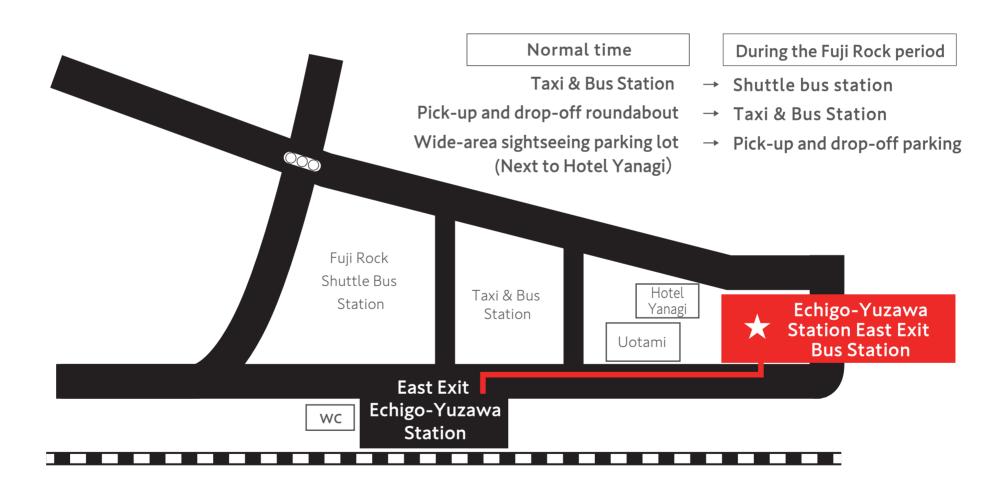

- ※To get to the Fuji Rock venue, please use the private shuttle bus from the east exit of Echigo-Yuzawa Station.
- \*During the Fuji Rock period, it is expected to take considerable time to arrange a taxi. We recommend that you consider taking the bus.
- ※In addition, the Angel Grandia Station Information Center (2 minutes walk from the west exit of Echigo-Yuzawa Station) will be locked from 21:30 ~ 8:30.